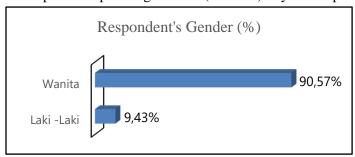

- 2. evaluation consequences on the consideration of MSMEs in the conformableness amplitude of contemporary conventions
- 1) Characteristics of Respondents patronage Actors (MSMEs) city municipality

Figure 2 Gender of MSME Actors

The pigeonholing of respondents supported on sexuality consisted of 90. 57 % feminine and 9. 43% male. virtually of the respondents are women.

Figure 3 Types of Business of MSME Actors

supported on the classification of MSME business, it buoy be seen that virtually of the respondents are entrepreneurs in the culinary environment which reached 72. 64 % (77 people) . in the meantime , 16. 04 % or as severals as 17 general public chalk up a patronage in the