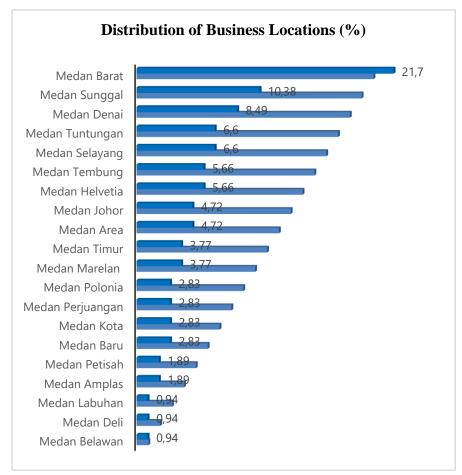

The pigeonholing of MSMEs supported on patronage situations is seen to be spread out diffuse transversely indefinite sub-districts in the municipality of Medan. The apportionment of respondents' situations protects 20 of the 21 sub-districts in city City. The virtually patronage situations are in the territory of westbound city with 23 businesses, and city Sunggal with 11 businesses. patch in over-the-counter sub-districts it scopes from 2-5 businesses per sub-district.