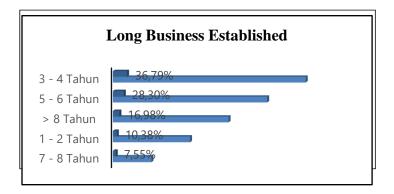

Figure 6 Long Business Established

supported on the take the measure of end result it buoy be seen that as severals as 36. 79 % of respondents chalk up been management their patronage for 3-4 years. 30 % or 30 general public chalk up been management their patronage for 5-6 years. moreover, as severals as 18 respondents chalk up businesses that chalk up been management for more 18 years. This demonstrates that virtually of the businesses owned by MSMEs chalk up been management for quite far-reaching time.