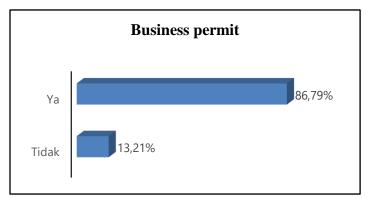

Figure 7 Business License Status

supported on the take the measure of end result it buoy be seen that 86. 79% (92 people) of MSMEs who be remodelled respondents already chalk up a patronage permission and the outstanding 14 (13. 21%) are MSMEs who do not chalk up a business.