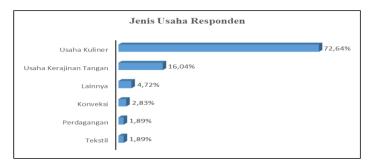

The pigeonholing of respondents supported on sexuality consisted of 90. 57 % feminine and 9. 43% male. virtually of the respondents are women.

Figure 3 Types of Business of MSME Actors

supported on the classification of MSME business, it buoy be seen that virtually of the respondents are entrepreneurs in the culinary environment which reached 72. 64 % (77 people) . in the meantime , 16. 04 % or as severals as 17 general public chalk up a patronage in the

### ECONOMIC RECOVERY STRATEGY FOR THE COMMUNITY AND MSME PERFORMERS IN MEDAN CITY IN THE ADAPTATION ERA OF NEW HABITS

Yusrita | DOI: https://doi.org/10.54443/ijebas.v2i2.220

environment of handicrafts. The outstanding 4. 92 % are over-the-counter businesses, 2. 83% are convection businesses and 1. 89% are in the cloth and commerce sector.