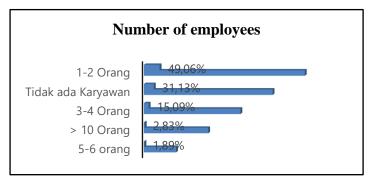

Figure 5 Number of Employees Owned

The pigeonholing of respondents supported on the character of staff member demonstrates that as severals as 49.06% or as severals as 52 general public chalk up 1-2 employees. so followed by businesses that do not chalk up staff member as all the more as 31.13%. consideration have in mind that it is the patronage businessman himself who sprints his patronage without whatever over-the-counter congregation plateful him with a trustworthy reward. in the meantime as severals as 16 general public (15.09%) chalk up 3-4 staff member and thither are by oneself 3 respondents who chalk up more 10 employees.