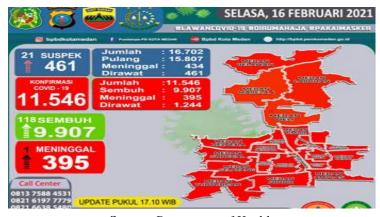

#### 1. INTRODUCTION

The COVID-19 widespread has affect virtually 209 nations on all sides of the world. The Covid-19 widespread that has occurred in Indonesia on account of marchland 2, 2020 is all the more ongoing, economical startles chalk up occurred in indefinite sectors and in indefinite places, including the responsibility of northwards Sumatra in oecumenical and in the municipality of city in particular. The character of cocksureness habitual containers of Covid-19 is increasing day after day by day, collections obtained from the authoritative site of the Government, explicit that as of February 16, 2021, the character of cocksureness COVID-19 patients was 11,546 general public with 9,907 cured patients, 395 passings and 1,244 hospitalized patients, as shown in digital audiotape 1:

Source: Department of Health

Figure 1 Case of Covid-19 in Medan February 2021